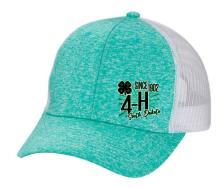

#### Gildan 8000 Crewneck \$30 -For view of color choices, see https://www.ssactivewear.com/p/gildan/18000

Sportsman - Traditional Lo-Pro Mesh-Back-Trucker Fit Cap - \$12 Adjustable - Heather Gray/ Charcoal