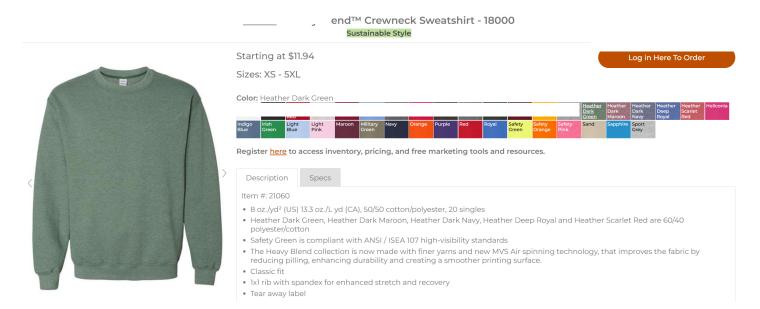

#### Gildan 8000 Crewneck \$30 -For view of color choices, see https://www.ssactivewear.com/p/gildan/18000

Sportsman - Traditional Lo-Pro Mesh-Back-Trucker Fit Cap - \$12 Adjustable - Heather Gray/ Charcoal