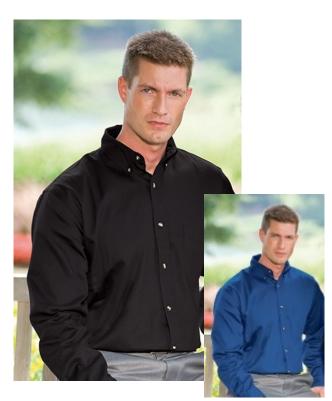

Holloway Limitless 1/4 Zip Hoodie \$35 Carbon (gray) and white shown or 4-H Green/White or Black/White Or Gray or Black Adult sizes XS-3X

JC489 Jonathan Corey 626 Men's LS \$35 Black, Royal, Chino (tan) Adult sizes XS-6X **Port Authority K807 1/4 Zip - \$35** Carbon (gray) and white shown or Black, Blue Heather, Charcoal Heather Medium Gray Adult sizes XS-4X