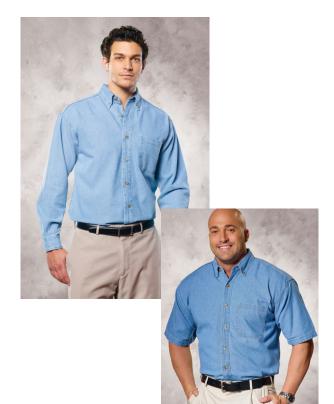

SI495 Sierra Pacific LS Denim Shirt SI496 Sierra Pacific SS Denim Shirt \$35 Adult sizes S-6X