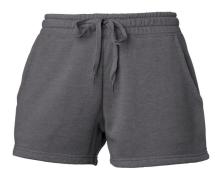

Badger 7207 Shorts \$20 Color - graphite, silver, Kelly green. Sizes S-5X

Boxercraft Rally shorts \$20 Colors—Charcoal, oxford, navy Sizes XS-2X

Women's California Wave Wash Short \$20 Colors—Black, Shadow (gray), Dusty rose, sage, misty blue. Sizes XS-2X