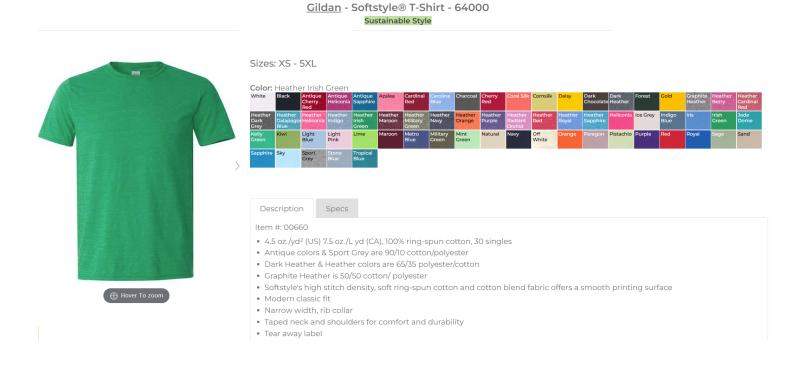

#### Gildan 64000 Softstyle T-Shirt. \$15 For view of color choices, see https://www.ssactivewear.com/p/gildan/64000