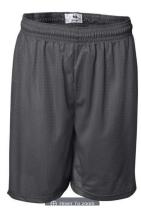

Badger 7207 Shorts \$20 Color - graphite, silver, Kelly green. Sizes S-5X

Boxercraft Rally shorts \$20 Colors—Charcoal, oxford, navy Sizes XS-2X

Women's California Wave Wash Short \$20 Colors—Black, Shadow (gray), Dusty rose, sage, misty blue. Sizes XS-2X