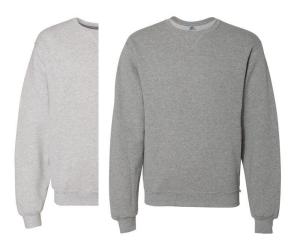

Rabbit Skin Onesie \$15 Adult sizes NB-24 mo Colors-Marvelous Melange, Green Melange, Royal Melange, also gray, purple, orange

Russell Athletic Crewneck Sweatshirts \$30 Ash, Oxford, Black Heather, Dark green, Navy Adult sizes S-4X