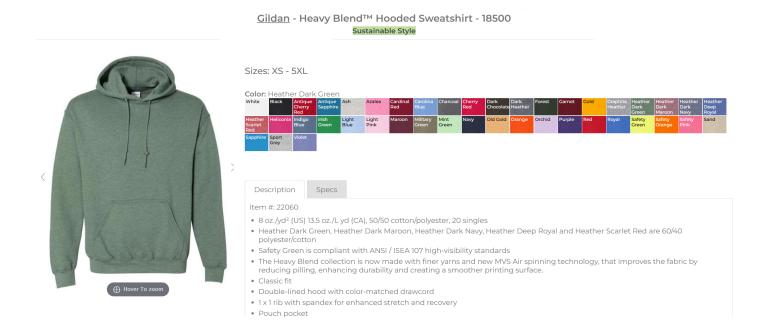

#### Gildan 8000 Hoodie. \$30 For view of color choices, see https://www.ssactivewear.com/p/gildan/18500