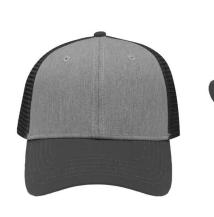

#### Gildan 8000 Crewneck \$30 -For view of color choices, see https://www.ssactivewear.com/p/gildan/18000

Sportsman - Traditional Lo-Pro Mesh-Back-Trucker Fit Cap - \$12 Adjustable - Heather Gray/ Charcoal