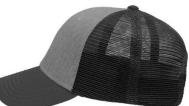

#### Gildan 8000 Crewneck \$30 -For view of color choices, see https://www.ssactivewear.com/p/gildan/18000

Sportsman - Traditional Lo-Pro Mesh-Back-Trucker Fit Cap - \$12 Adjustable - Heather Gray/ Charcoal