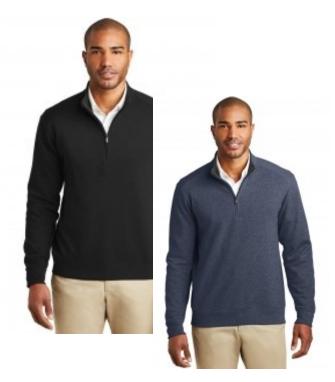

Holloway Limitless 1/4 Zip Hoodie \$35 Carbon (gray) and white shown or 4-H Green/White or Black/White Or Gray or Black Adult sizes XS-3X

JC489 Jonathan Corey 626 Men's LS \$35 Black, Royal, Chino (tan) Adult sizes XS-6X **Port Authority K807 1/4 Zip - \$35** Carbon (gray) and white shown or Black, Blue Heather, Charcoal Heather Medium Gray Adult sizes XS-4X