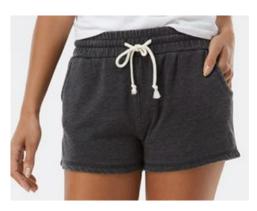

Badger 7207 Shorts \$20 Color - graphite, silver, Kelly green. Sizes S-5X

Boxercraft Rally shorts \$20 Colors—Charcoal, oxford, navy Sizes XS-2X

Women's California Wave Wash Short \$20 Colors—Black, Shadow (gray), Dusty rose, sage, misty blue. Sizes XS-2X