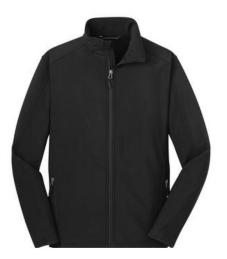

Cobra BJ-6M - 6-Panel

**Tri-blend Jersey Mesh** 

\$12 - Adjustable

Teal/White

Cobra AX-W - A-Flex Moisture Wicking Cap Not adjustable \$12 Black

Cutting Board \$12

Leather gloves Size Large \$25

Port Authority Core Soft Shell Jacket J317 **\$45 -** black or pearl gray youth sizes, style <u>Y317</u> Sizes Youth XS-XL and Adult sizes XS-6X Men's Port Authority Core Soft Shell Jacket L317 **\$45 -** black or pearl gray Adult sizes XS-4X Women's