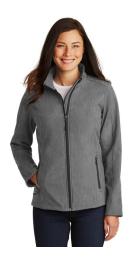

Cobra BJ-6M - 6-Panel

**Tri-blend Jersey Mesh** 

\$12 - Adjustable

Teal/White

Cobra AX-W - A-Flex Moisture Wicking Cap Not adjustable \$12 Black

Cutting Board \$12

Leather gloves Size Large \$25

Port Authority Core Soft Shell Jacket J317 **\$45 -** black or pearl gray youth sizes, style <u>Y317</u> Sizes Youth XS-XL and Adult sizes XS-6X Men's Port Authority Core Soft Shell Jacket L317 **\$45 -** black or pearl gray Adult sizes XS-4X Women's